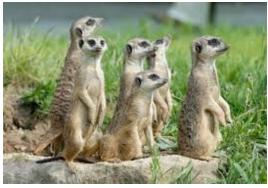

# **WORD: PICTURE PLEASE**

Here are pictures for your team. How could you describe these groups? That **four letter word** your team is thinking of is another name for *mob* in '*mob* mentality.'

| GROUP NAME: |  |  |
|-------------|--|--|
|-------------|--|--|